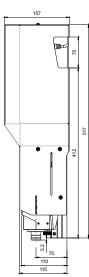

welding force

ESPA 35-100 Frequency: Stroke max.: Force max:

35kHz 100mm

Velocity max:

700N 130mm/sec Travel measurement: Motor Encoder

Weight:

appr. 10.0 kg

Options:

High resolution linear encoderForce Cell for US-trigger and

welding force