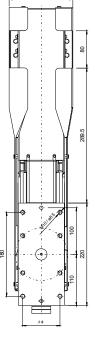

## your next ultrasonic welding system!

ESPA 20-100 Frequency:

Stroke max.: Force max:

20kHz 100mm 1800N

Velocity max: Travel measurement: Motor Encoder Weight:

100mm/sec appr. 17.0 kg

Options:

- High resolution linear encoder - Force Cell for US-trigger and

welding force

ESPA 35-100 Frequency: Stroke max.: Force max:

35kHz 100mm

Velocity max:

700N 130mm/sec Travel measurement: Motor Encoder

Weight:

appr. 10.0 kg

Options: