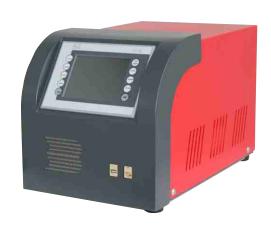

## US-Generator / Controller: UCS 3520

400/600/900W 35kHz:

20kHZ: 1000/1500/2000/3000 W

Weight:

19.0 kg 292x495x312(H) mm Dimensions:

Options:

PLC Software according to customer specific application.

Tec-B GmbH Fidlerstrasse 2
CH-8272 Ermatingen
T +41 (0)71 688 30 70
F +41 (0)71 688 30 71
info@tec-b.com