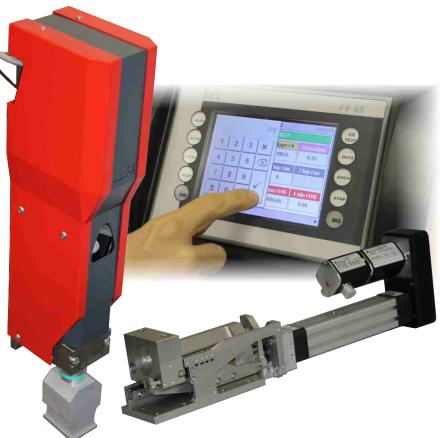

## Electric driven Actuators for 20 and 35 kHz Ultrasonic Weldings

Conceived for easy adaptation in customer specific welding systems with with userfriendly interfaces.

Compact design and small outline dimensions for easy installation in welding machines and special machinery.

Precision guides and proven drive components guarantee repeatable weldings

Easy set-up procedure and production monitoring with a 5.7" touch screen. Intuitive weld process management with password protection and production counters.

## your next ultrasonic welding system!

ESPA 20-100 Frequency:

Stroke max.: Force max:

20kHz 100mm 1800N

Velocity max: Travel measurement: Motor Encoder Weight:

100mm/sec appr. 17.0 kg

Options:

- High resolution linear encoder - Force Cell for US-trigger and

welding force

ESPA 35-100 Frequency: Stroke max.: Force max:

35kHz 100mm

Velocity max:

700N 130mm/sec Travel measurement: Motor Encoder

Weight:

appr. 10.0 kg

Options: