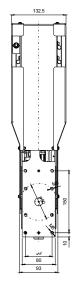

## your next ultrasonic welding system!

ESPA 20-100 Frequency:

Stroke max.: Force max:

20kHz 100mm 1800N

Velocity max: Travel measurement: Motor Encoder Weight:

100mm/sec appr. 17.0 kg

Options:

- High resolution linear encoder - Force Cell for US-trigger and