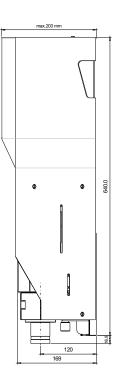

## US-Generator / Controller: UCS 3520

400/600/900W 35kHz:

20kHZ: 1000/1500/2000/3000 W

Weight:

19.0 kg 292x495x312(H) mm Dimensions:

Options:

PLC Software according to customer specific application.

Tec-B GmbH Fidlerstrasse 2
CH-8272 Ermatingen
T +41 (0)71 688 30 70
F +41 (0)71 688 30 71
info@tec-b.com