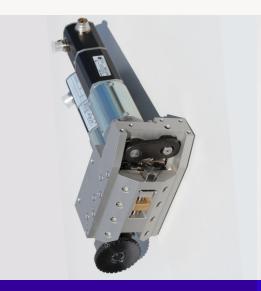

#### **Rotary Sonotrode**

Ultrasonic rotary welding system for continuous welding and Cut& Seal operations on synthetic textiles, non-woven fabrics and plastic films.

The system with centrally located sonotrode is designed for high-performance welding, while the system with laterally arranged horn is conceived for cases, where the welding zone needs to be accessible. Rotating sonotrodes are made of aluminum, titanium and steel with specific coatings for the welding area.