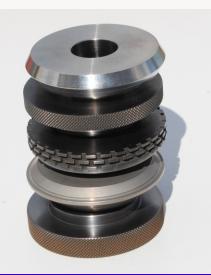

#### **Rotary Sonotrode**

Ultrasonic rotary welding system for continuous welding and Cut& Seal operations on synthetic textiles, non-woven fabrics and plastic films.

The system with centrally located sonotrode is designed for high-performance welding, while the system with laterally arranged horn is conceived for cases, where the welding zone needs to be accessible. Rotating sonotrodes are made of aluminum, titanium and steel with specific coatings for the welding area.